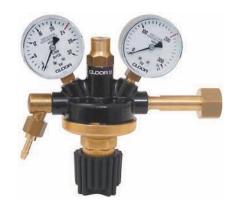

## Art. 5140

Pressure regulator with flow gauge, i.e. with indication l/min on secondary gauge. Integral safety valve. This pressure regulator is a cost effective alternative to Art.5150. With this system the flow is regulated by adjusting the secondary pressure and via a throttle valve in the outlet.

Connection: screw connector for cylinder
Outlet: hose connector 3/8", 1/4"
Gases: AR, C, N, NH, O, DL

| Art. Nr. 5140          |                     |
|------------------------|---------------------|
| Inlet pressure (bar)   | 200                 |
| Working pressure (bar) | variable            |
| Flow rate (I/min)      | 4-24/32 (0-7.9 bar) |