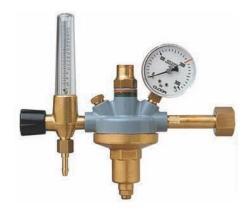

## Art. 5150

Pressure regulator with contents gauge and with built-on flowmeter. Integral safety valve and shut-off valve on flowmeter. The flowmeter design ensures a clear reading of the delivered flow rate. Accuracy of measurement of the flowmeter +/-10%. Available in three flow rates (see below).

Connection: screw connector for cylinder hose connector 3/8", 1/4"
Gases: AR, C, DL, N, O, NH

| Art. No. 5150          |              |
|------------------------|--------------|
| Inlet pressure (bar)   | 200          |
| Working pressure (bar) | 4,5 (preset) |
| Flow rate (I/min)      | 0–3          |
|                        | 0–16         |
|                        | 0–32         |