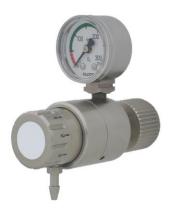

Very simple handling by setting of the desired flow-rate on the flow selector. High level of accuracy of measurement irrespective of the cylinder pressure. With integrated safety valve and gauge with indication of the cylinder pressure. The field of application is mainly in TIG, MIG, WIG and MAG welding.

Con Outle Gase

| screw connector for cylinder (to ISO 5145)             |
|--------------------------------------------------------|
| connector for hose (for hose 6mm) or 1/4" outer thread |
| AR, C, N, O, DL                                        |
|                                                        |

| Art. Nr. 6689-3        |               |
|------------------------|---------------|
| Inlet pressure (bar)   | 300           |
| Working pressure (bar) | 4.5 (preset)  |
| Flow rate (I/min)      | 0.5 – 5 l/min |
|                        | 1 – 15 l/min  |
|                        | 4 – 25 l/min  |