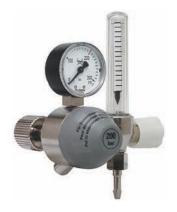

## Art. 6614

Pressure regulator with contents gauge and fitted flowmeter; integral safety valve. The flowmeter design ensures a clear reading of the delivered flow rate. Diaphragm made of Neoprene EFFBE; also available with teflon coated diaphragm upon request.

Connection: screw connector for cylinder Outlet: hose connector 1/4", 3/8"
Gases: AR, C, DL, N, O, NH

| Art. Nr. 6614          | compressed air |
|------------------------|----------------|
| Inlet pressure (bar)   | 200            |
| Working pressure (bar) | 4,5 (preset    |
| Flow rate (I/min)      | 0-3            |
| , ,                    | 0-16           |
|                        | 0-32           |