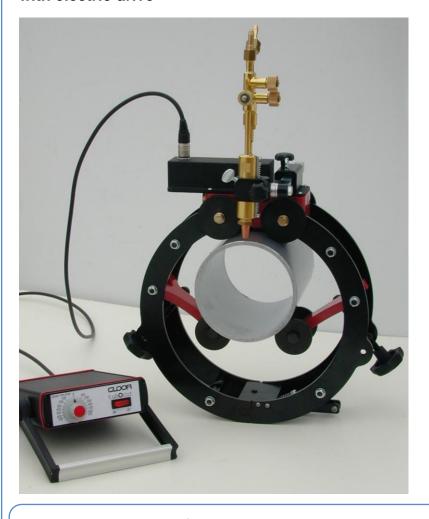

## with electric drive

tubOcut | Art.7311 tubOcut || Art.7321 tubOcut || Art.7331 tubOcut |V Art.7341

As option, all models of the pipe cutting machines **tubOcut** are available with electric drive and remote control instead of manual drive.

The advantages at a glance:

- infinitely adjustable cutting speed from 0 700 mm/min. by means of a potentiometer which is located on the remote control
- selection of the cutting direction "left hand" or "right hand" by the remote control
- constant cutting speed and thus excellent cutting quality
- easy mounting and operation
- outstanding guidance and cutting precision